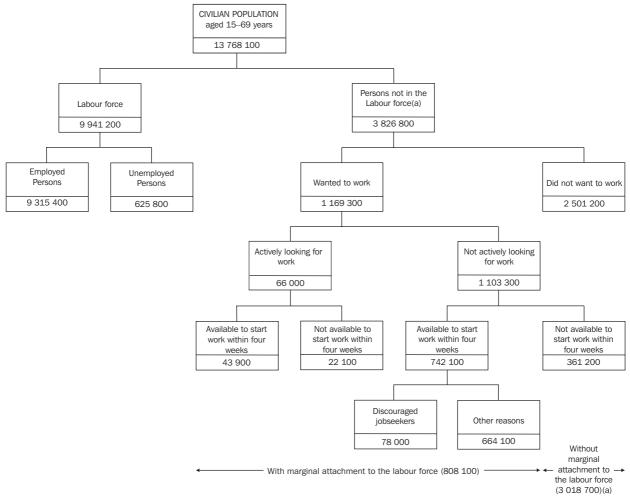

#### CONCEPTUAL FRAMEWORK

PERSONS NOT IN THE LABOUR FORCE

The civilian population can be split into two mutually exclusive groups: the labour force (employed and unemployed persons) and persons not in the labour force.

Persons not in the labour force can be split into those who are marginally attached to the labour force, and those who are not. Persons who are marginally attached may satisfy some, but not all, of the criteria required to be classified as unemployed.

Persons not in the labour force are considered to be marginally attached to the labour force if they:

- want to work and are actively looking for work but are not available to start work in the reference week
- want to work and are not actively looking for work but are available to start work within four weeks.

Persons not in the labour force are not marginally attached if they:

- do not want to work
- want to work but are not actively looking and are not available to start work within four weeks.

(a) Includes 156,300 persons who were permanently unable to work.

#### PERSONS NOT IN THE LABOUR FORCE, PROPORTION OF THE CIVILIAN POPULATION

MARGINAL ATTACHMENT

Of the 808,100 persons who had marginal attachment to the labour force in September 2002, 92% were not actively looking for work but were available to start work within four weeks. The remainder were actively looking for work but were not available to start work in the reference week.