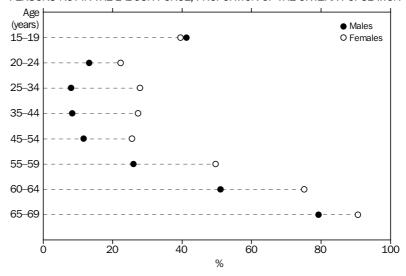

The proportion of persons who were not in the labour force varied according to age. In the 15–19 years age group, where there are high levels of participation in education, the proportion was 40% for both males and females. In all other age groups, there were more females than males not in the labour force. The proportion of females who were not in the labour force remained steady at around 27% for those aged 25 to 54 years, before increasing sharply to 50% for those aged 55–59 years. For males, the proportion progressively increased after the 35–44 years range.